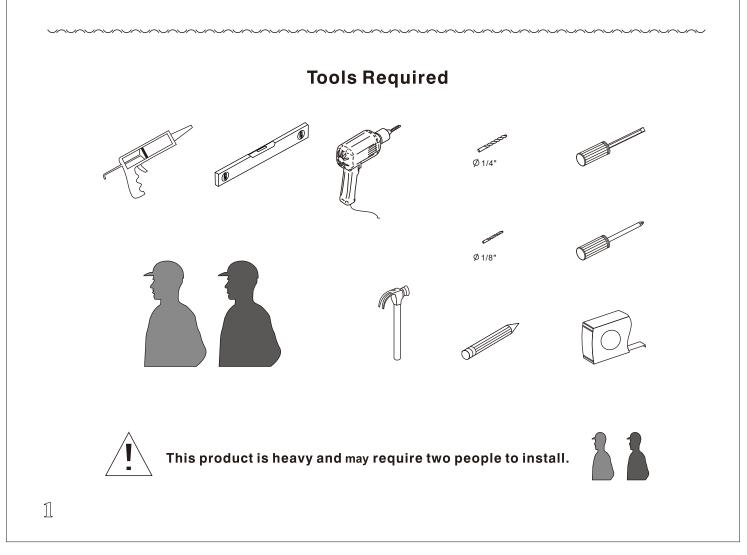

#### Notes: Safety glass can not be re-worked.

Please read these instructions carefully before start of installation.

Special care should be taken when drilling walls to avoid hidden pipes or electrical cables. Note: This product is heavy and may require two people to install.