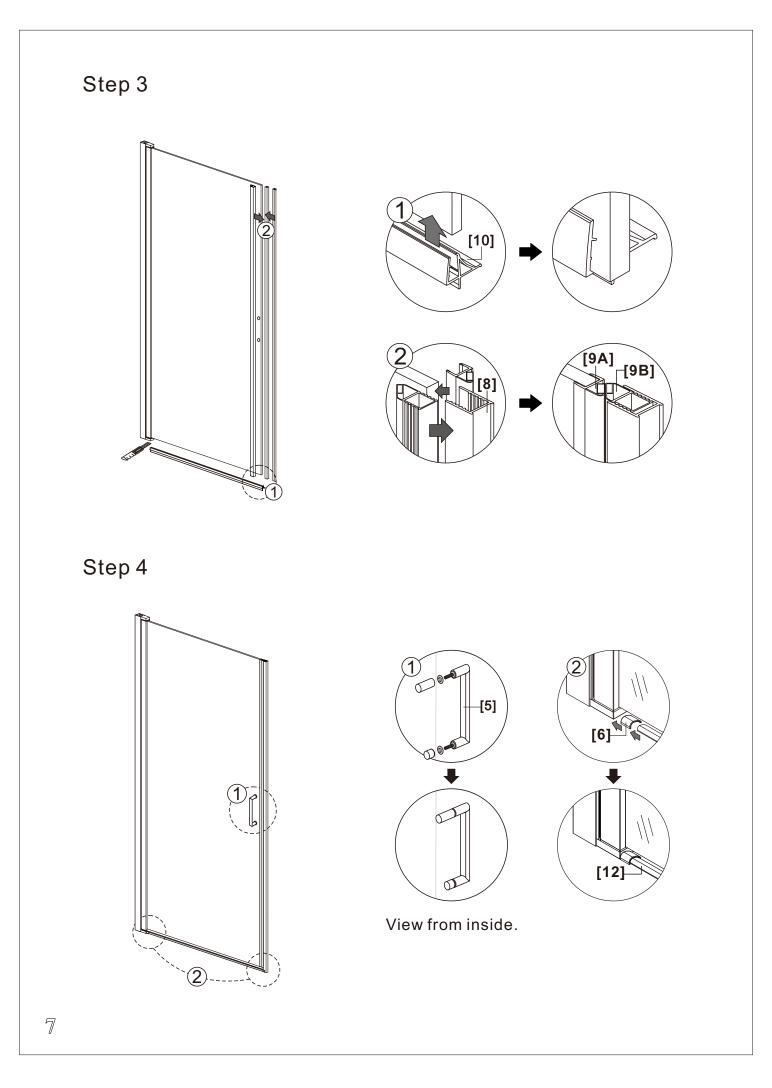

## Box Contents

| 1xInstallation<br>Instruction                    |  |
|--------------------------------------------------|--|
| [1] 8xWall Plugs<br>[2] 8xScrews ST4x35          |  |
| [3] 4xScrew Caps<br>[4] 4xScrews ST4x8           |  |
| [5] 1xHandle Set                                 |  |
| [6] 2xAluminum Fixings (L&R).                    |  |
| [7] 1xWall Post A<br>[8] 1xWall Post B           |  |
| [9A] 1xMagnetic Seal A<br>[9B] 1xMagnetic Seal B |  |
| [10] 1xBottom Gaskets                            |  |
| [11] 1xDoor Panel                                |  |
| [12] 1xAluminum                                  |  |