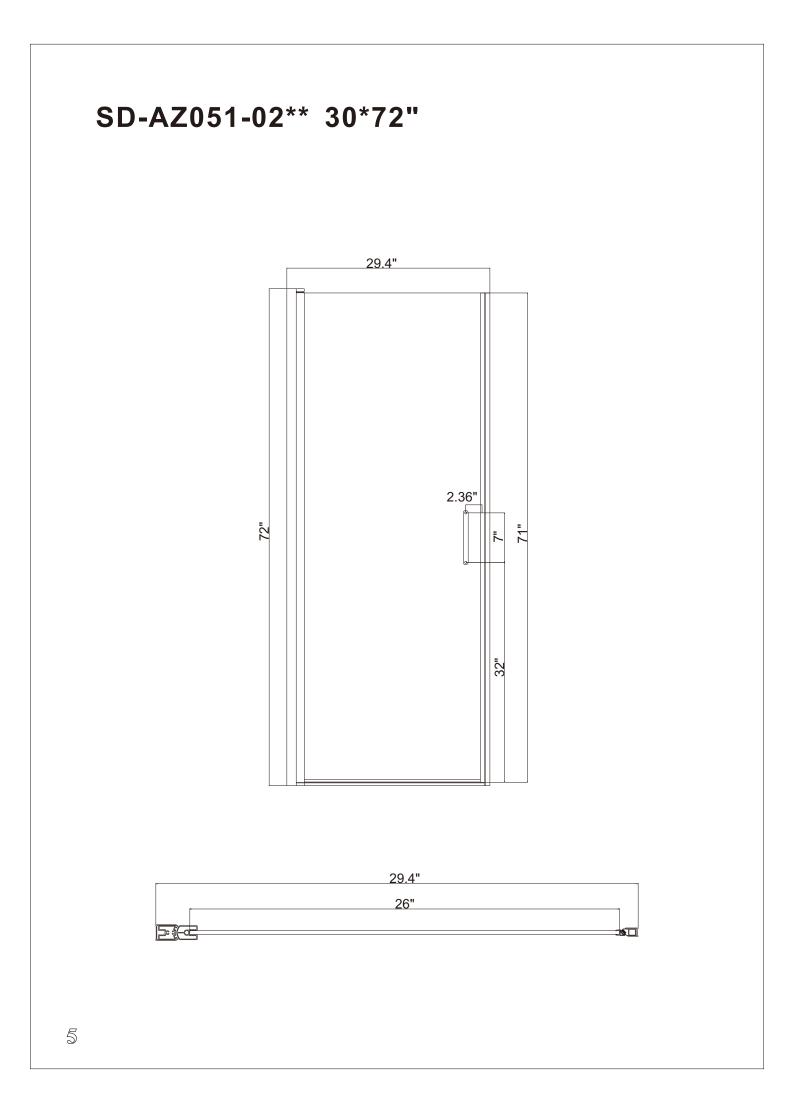

Item: SD-AZ051-01\*\* SD-AZ051-02\*\* ANZZI GLASS SHOWER DOOR INSTALL & OPERATION MANUAL V1.0