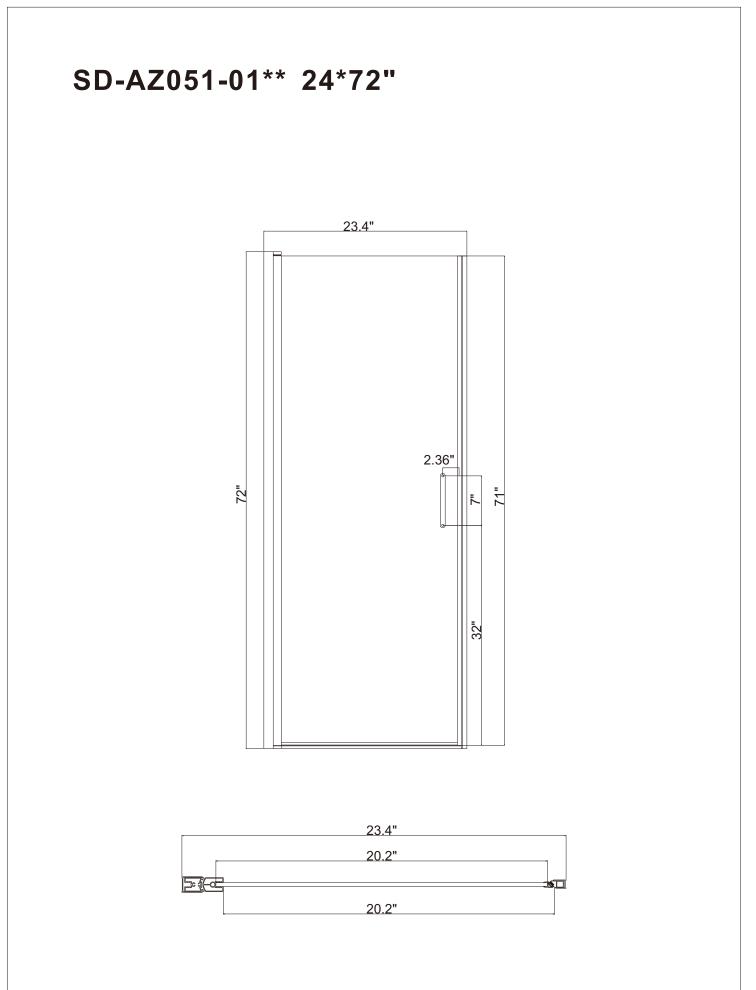

d but with caution, if in doubt contact the manufacturer of the cleaner in question.

Please keep these instructions for aftercare and customer service details.



## Box Contents

| 1xInstallation<br>Instruction                    |  |
|--------------------------------------------------|--|
| [1] 8xWall Plugs<br>[2] 8xScrews ST4x35          |  |
| [3] 4xScrew Caps<br>[4] 4xScrews ST4x8           |  |
| [5] 1xHandle Set                                 |  |
| [6] 2xAluminum Fixings (L&R).                    |  |
| [7] 1xWall Post A<br>[8] 1xWall Post B           |  |
| [9A] 1xMagnetic Seal A<br>[9B] 1xMagnetic Seal B |  |
| [10] 1xBottom Gaskets                            |  |
| [11] 1xDoor Panel                                |  |
| [12] 1xAluminum                                  |  |









Step 2