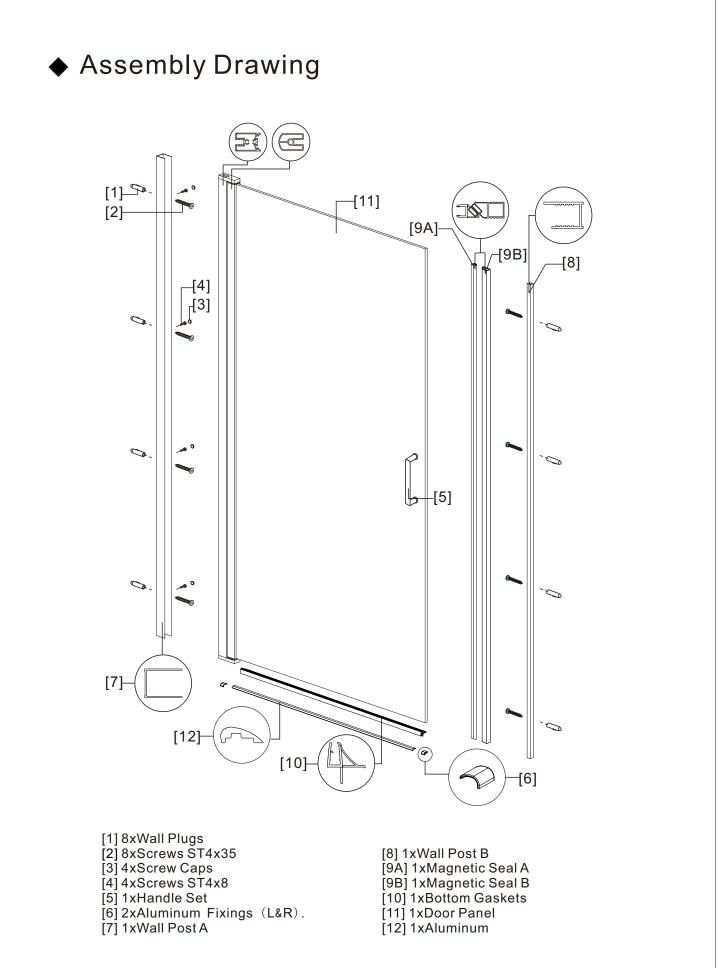

## Box Contents

| 1xInstallation<br>Instruction                    |  |
|--------------------------------------------------|--|
| [1] 8xWall Plugs<br>[2] 8xScrews ST4x35          |  |
| [3] 4xScrew Caps<br>[4] 4xScrews ST4x8           |  |
| [5] 1xHandle Set                                 |  |
| [6] 2xAluminum Fixings (L&R).                    |  |
| [7] 1xWall Post A<br>[8] 1xWall Post B           |  |
| [9A] 1xMagnetic Seal A<br>[9B] 1xMagnetic Seal B |  |
| [10] 1xBottom Gaskets                            |  |
| [11] 1xDoor Panel                                |  |
| [12] 1xAluminum                                  |  |