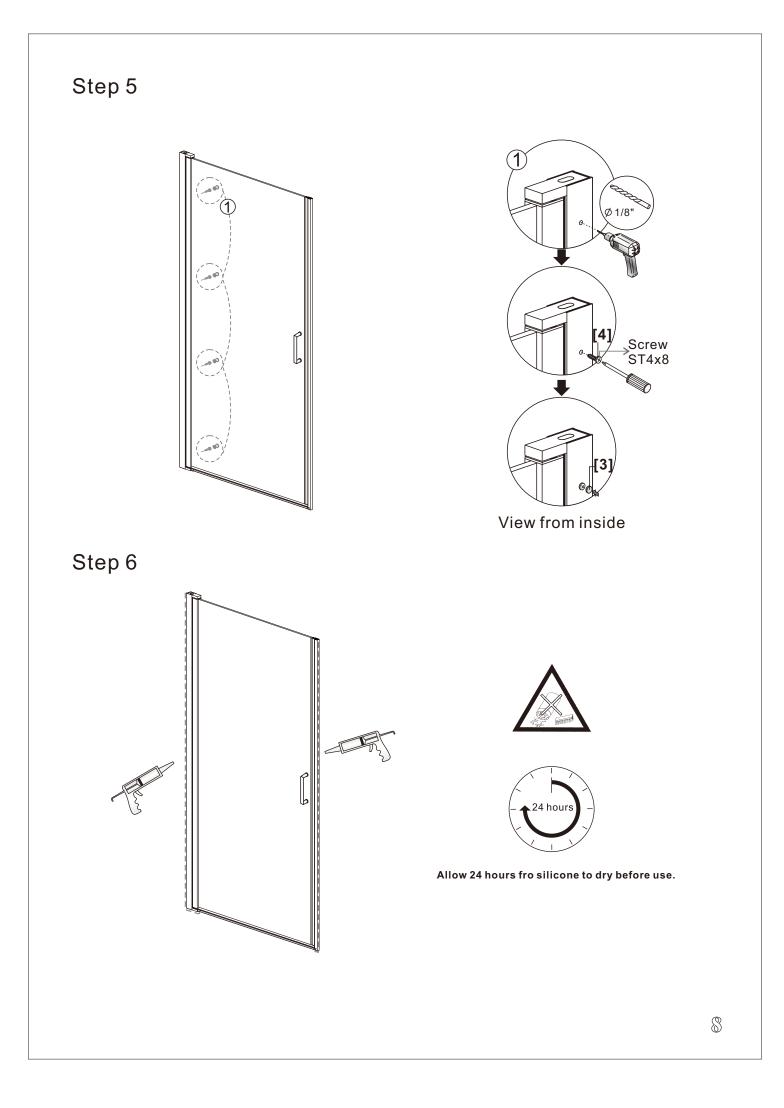

## Box Contents

| 1xInstallation<br>Instruction                    |  |
|--------------------------------------------------|--|
| [1] 8xWall Plugs<br>[2] 8xScrews ST4x35          |  |
| [3] 4xScrew Caps<br>[4] 4xScrews ST4x8           |  |
| [5] 1xHandle Set                                 |  |
| [6] 2xAluminum Fixings (L&R).                    |  |
| [7] 1xWall Post A<br>[8] 1xWall Post B           |  |
| [9A] 1xMagnetic Seal A<br>[9B] 1xMagnetic Seal B |  |
| [10] 1xBottom Gaskets                            |  |
| [11] 1xDoor Panel                                |  |
| [12] 1xAluminum                                  |  |