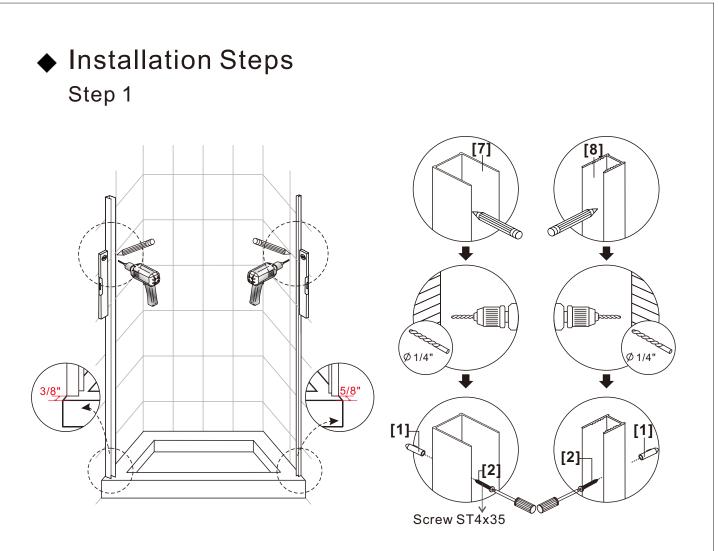

## Box Contents

| 1xInstallation<br>Instruction                    |  |
|--------------------------------------------------|--|
| [1] 8xWall Plugs<br>[2] 8xScrews ST4x35          |  |
| [3] 4xScrew Caps<br>[4] 4xScrews ST4x8           |  |
| [5] 1xHandle Set                                 |  |
| [6] 2xAluminum Fixings (L&R).                    |  |
| [7] 1xWall Post A<br>[8] 1xWall Post B           |  |
| [9A] 1xMagnetic Seal A<br>[9B] 1xMagnetic Seal B |  |
| [10] 1xBottom Gaskets                            |  |
| [11] 1xDoor Panel                                |  |
| [12] 1xAluminum                                  |  |

Step 2