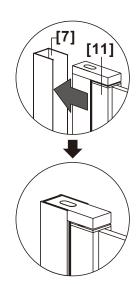

on, if in doubt contact the manufacturer of the cleaner in question.

Please keep these instructions for aftercare and customer service details.



## Box Contents

| 1xInstallation<br>Instruction                    |  |
|--------------------------------------------------|--|
| [1] 8xWall Plugs<br>[2] 8xScrews ST4x35          |  |
| [3] 4xScrew Caps<br>[4] 4xScrews ST4x8           |  |
| [5] 1xHandle Set                                 |  |
| [6] 2xAluminum Fixings (L&R).                    |  |
| [7] 1xWall Post A<br>[8] 1xWall Post B           |  |
| [9A] 1xMagnetic Seal A<br>[9B] 1xMagnetic Seal B |  |
| [10] 1xBottom Gaskets                            |  |
| [11] 1xDoor Panel                                |  |
| [12] 1xAluminum                                  |  |









Step 2