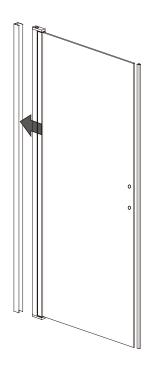

tion, if in doubt contact the manufacturer of the cleaner in question.

Please keep these instructions for aftercare and customer service details.



## Box Contents

| 1xInstallation<br>Instruction                    |  |
|--------------------------------------------------|--|
| [1] 8xWall Plugs<br>[2] 8xScrews ST4x35          |  |
| [3] 4xScrew Caps<br>[4] 4xScrews ST4x8           |  |
| [5] 1xHandle Set                                 |  |
| [6] 2xAluminum Fixings (L&R).                    |  |
| [7] 1xWall Post A<br>[8] 1xWall Post B           |  |
| [9A] 1xMagnetic Seal A<br>[9B] 1xMagnetic Seal B |  |
| [10] 1xBottom Gaskets                            |  |
| [11] 1xDoor Panel                                |  |
| [12] 1xAluminum                                  |  |









Step 2